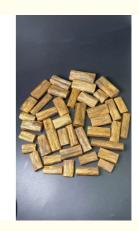

#### **Product Specification**

• Producing Area: China

Aroma: Entry-level Shapeshifting Tiles [about 3

Grams], Entry-level Shapeshifting Tiles [about 5 Grams], Entry-level Shapeshifting Tiles [about 8 Grams], High-level Regular 9point Sinking [about 5 Grams], High-level Regular 9-point Sinking [about 8 Grams],

Packaging Type: **Barrel Mounted** 

 Color Classification: Honey Is Sweet And Cool, Fragrant

 Raw Material Composition: Woody Spices • Efficacy: Other/other

• Highlight: qinansu sandalwood cone,

qinansu agarwood incense cone,

#### Hainan Chenxiang Qinansu brand natural wood seasoning

Nha Trang City is located in Xinghe Province, a coastal region in central Vietnam. Most of the agarwood in Vietnam is produced in the central mountainous areas of Fushen, Nha Trang, and Huian. Nha Trang, Vietnam is one of the production areas of agarwood. Nha Trang agarwood is a popular category in the agarwood production area. The natural environment has nurtured a land suitable for agarwood growth, and the agarwood produced has captivated fragrance enthusiasts around the world.