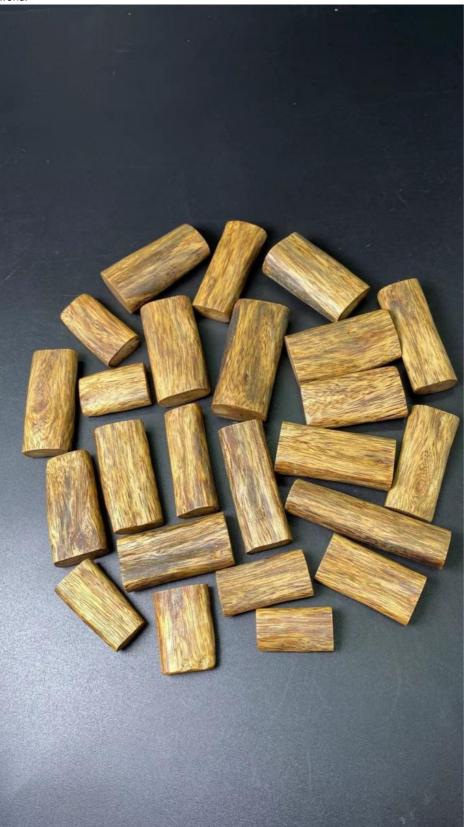

#### **Product Specification**

• Producing Area: China

Aroma: Entry-level Shapeshifting Tiles [about 3

Grams], Entry-level Shapeshifting Tiles [about 5 Grams], Entry-level Shapeshifting Tiles [about 8 Grams], High-level Regular 9point Sinking [about 5 Grams], High-level Regular 9-point Sinking [about 8 Grams],

Packaging Type: **Barrel Mounted** 

 Color Classification: Honey Is Sweet And Cool, Fragrant

 Raw Material Composition: Woody Spices • Efficacy: Other/other

• Highlight: qinansu sandalwood cone,

qinansu agarwood incense cone,

#### Hainan Chenxiang Qinansu brand natural wood seasoning

Nha Trang City is located in Xinghe Province, a coastal region in central Vietnam. Most of the agarwood in Vietnam is produced in the central mountainous areas of Fushen, Nha Trang, and Huian. Nha Trang, Vietnam is one of the production areas of agarwood. Nha Trang agarwood is a popular category in the agarwood production area. The natural environment has nurtured a land suitable for agarwood growth, and the agarwood produced has captivated fragrance enthusiasts around the world.