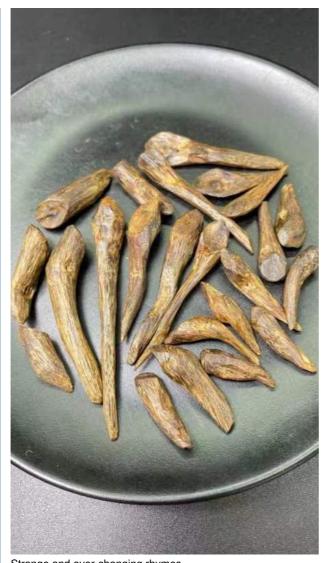

#### Hainan Chenxiang Qinansu brand natural wood seasoning

Nha Trang City is located in Xinghe Province, a coastal region in central Vietnam. Most of the agarwood in Vietnam is produced in the central mountainous areas of Fushen, Nha Trang, and Huian. Nha Trang, Vietnam is one of the production areas of agarwood. Nha Trang agarwood is a popular category in the agarwood production area. The natural environment has nurtured a land suitable for agarwood growth, and the agarwood produced has captivated fragrance enthusiasts around the world.

### Quiet incense

The incense burner heats up, and the Qi Nan oil emits a rich aroma that soothes emotions, making people feel happy both physically and mentally

Strange and ever-changing rhymes
The aroma is rich and pungent, with a honey aroma accompanied by a hint of mint coolness
After heating, the aroma changes endlessly, which is very wonderful