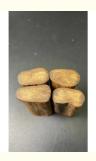

#### **Product Specification**

• Producing Area: China

Aroma: Entry-level Shapeshifting Tiles [about 3

Grams], Entry-level Shapeshifting Tiles [about 5 Grams], Entry-level Shapeshifting Tiles [about 8 Grams], High-level Regular 9point Sinking [about 5 Grams], High-level Regular 9-point Sinking [about 8 Grams],

Packaging Type: **Barrel Mounted** 

 Color Classification: Honey Is Sweet And Cool, Fragrant

 Raw Material Composition: Woody Spices • Efficacy: Other/other

• Highlight: qinansu sandalwood cone,

qinansu agarwood incense cone,