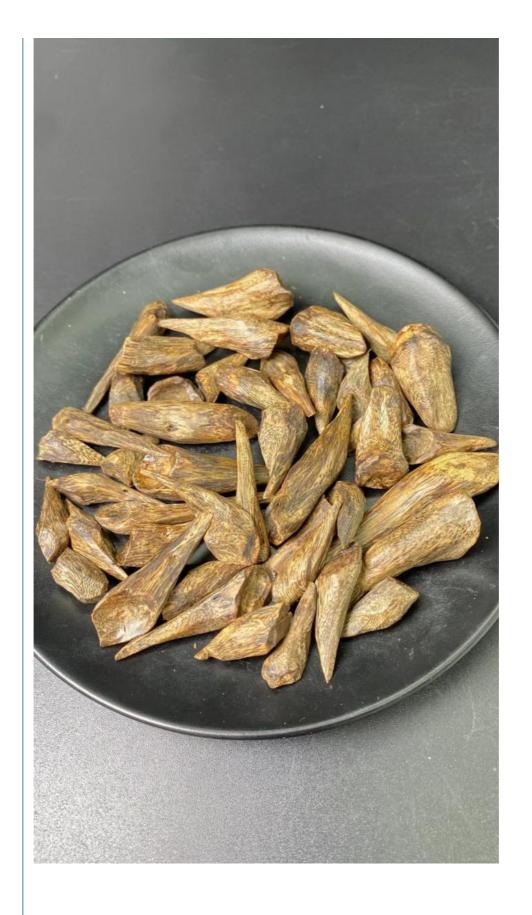

#### Hainan Chenxiang Qinansu brand natural wood seasoning

Nha Trang City is located in Xinghe Province, a coastal region in central Vietnam. Most of the agarwood in Vietnam is produced in the central mountainous areas of Fushen, Nha Trang, and Huian. Nha Trang, Vietnam is one of the production areas of agarwood. Nha Trang agarwood is a popular category in the agarwood production area. The natural environment has nurtured a land suitable for agarwood growth, and the agarwood produced has captivated fragrance enthusiasts around the world.

### Quiet incense

The incense burner heats up, and the Qi Nan oil emits a rich aroma that soothes emotions, making people feel happy both physically and mentally

Strange and ever-changing rhymes
The aroma is rich and pungent, with a honey aroma accompanied by a hint of mint coolness
After heating, the aroma changes endlessly, which is very wonderful