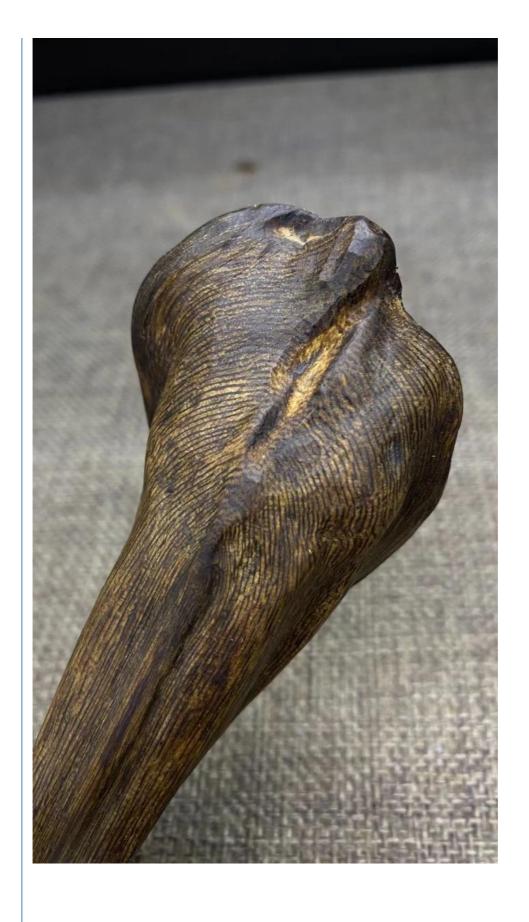

# Qi Nan Agarwood Chunks Wooden Handle Piece Car Small Hanging

# **Product Specification**

Producing Area: China

• Aroma: Entry-level Shapeshifting Tiles [about 3

Grams], Entry-level Shapeshifting Tiles [about 5 Grams], Entry-level Shapeshifting Tiles [about 8 Grams], High-level Regular 9-point Sinking [about 5 Grams], High-level Regular 9-point Sinking [about 8 Grams],

High-

Packaging Type:
 Barrel Mounted

Color Classification: Honey Is Sweet And Cool, Fragrant

Raw Material Composition: Woody SpicesEfficacy: Other/other

• Highlight: qi nan agarwood chunks,

hanging agarwood chunks, hanging agarwood pendant