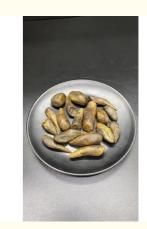

# Qi Nan Agarwood Chunks Wooden Handle Piece Car Small Hanging

# **Product Specification**

Producing Area: China

• Aroma: Entry-level Shapeshifting Tiles [about 3

Grams], Entry-level Shapeshifting Tiles [about 5 Grams], Entry-level Shapeshifting Tiles [about 8 Grams], High-level Regular 9-point Sinking [about 5 Grams], High-level Regular 9-point Sinking [about 8 Grams],

High-

Packaging Type:
 Barrel Mounted

Color Classification: Honey Is Sweet And Cool, Fragrant

Raw Material Composition: Woody SpicesEfficacy: Other/other

• Highlight: qi nan agarwood chunks,

hanging agarwood chunks, hanging agarwood pendant