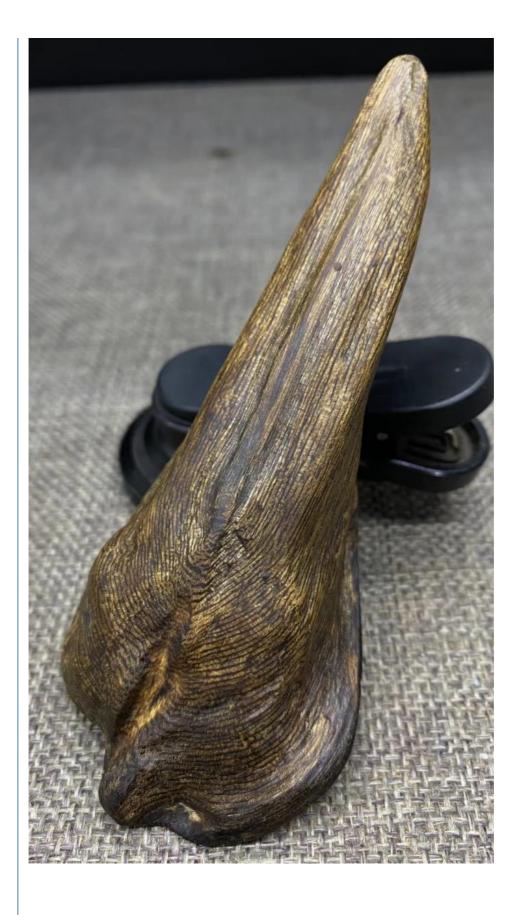

# **Product Specification**

Producing Area: China

• Aroma: Entry-level Shapeshifting Tiles [about 3

Grams], Entry-level Shapeshifting Tiles [about 5 Grams], Entry-level Shapeshifting Tiles [about 8 Grams], High-level Regular 9-point Sinking [about 5 Grams], High-level Regular 9-point Sinking [about 8 Grams],

High-

Packaging Type:
 Barrel Mounted

Color Classification: Honey Is Sweet And Cool, Fragrant

Raw Material Composition: Woody SpicesEfficacy: Other/other

• Highlight: qi nan agarwood chunks,

hanging agarwood chunks, hanging agarwood pendant