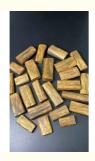

# Qi Nan Agarwood Chunks Wooden Handle Piece Car Small Hanging

# **Product Specification**

Producing Area: China

• Aroma: Entry-level Shapeshifting Tiles [about 3

Grams], Entry-level Shapeshifting Tiles [about 5 Grams], Entry-level Shapeshifting Tiles [about 8 Grams], High-level Regular 9-point Sinking [about 5 Grams], High-level Regular 9-point Sinking [about 8 Grams],

High-

Packaging Type:
 Barrel Mounted

Color Classification: Honey Is Sweet And Cool, Fragrant

Raw Material Composition: Woody SpicesEfficacy: Other/other

• Highlight: qi nan agarwood chunks,

hanging agarwood chunks, hanging agarwood pendant