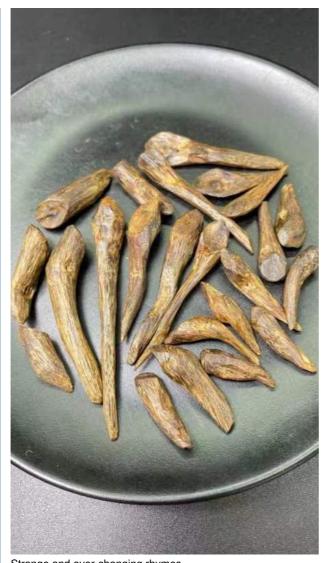

Quiet incense

The incense burner heats up, and the Qi Nan oil emits a rich aroma that soothes emotions, making people feel happy both physically and mentally

Strange and ever-changing rhymes
The aroma is rich and pungent, with a honey aroma accompanied by a hint of mint coolness
After heating, the aroma changes endlessly, which is very wonderful