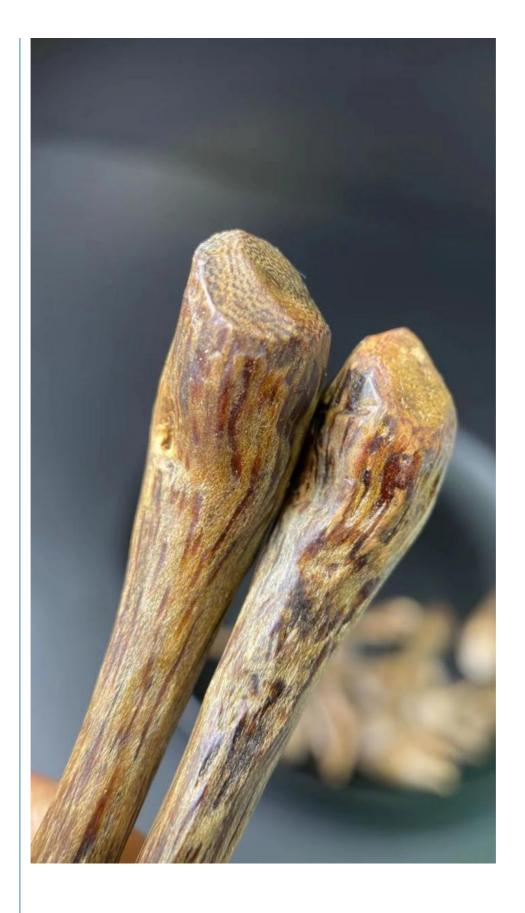

# **Product Specification**

Producing Area: China

• Aroma: Entry-level Shapeshifting Tiles [about 3

Grams], Entry-level Shapeshifting Tiles [about 5 Grams], Entry-level Shapeshifting Tiles [about 8 Grams], High-level Regular 9-point Sinking [about 5 Grams], High-level Regular 9-point Sinking [about 8 Grams],

High-

Packaging Type:
 Barrel Mounted

Color Classification: Honey Is Sweet And Cool, Fragrant

Raw Material Composition: Woody SpicesEfficacy: Other/other

• Highlight: qi nan agarwood chunks,

hanging agarwood chunks, hanging agarwood pendant