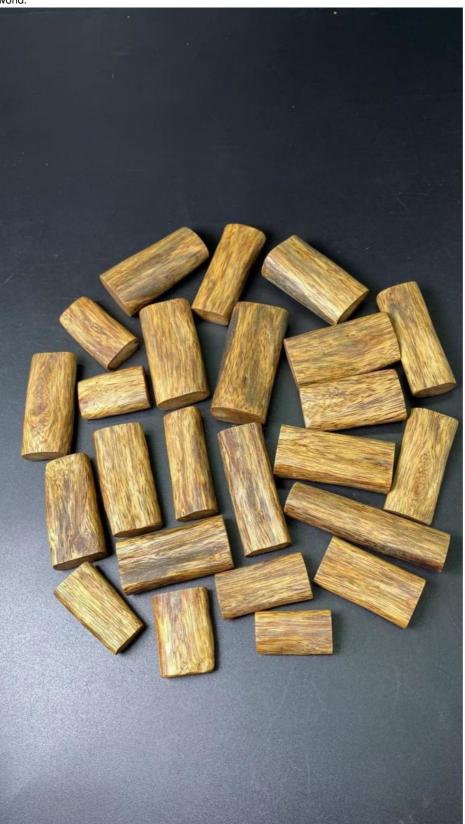

# Qi Nan Agarwood Chunks Wooden Handle Piece Car Small Hanging

# **Product Specification**

Producing Area: China

• Aroma: Entry-level Shapeshifting Tiles [about 3

Grams], Entry-level Shapeshifting Tiles [about 5 Grams], Entry-level Shapeshifting Tiles [about 8 Grams], High-level Regular 9-point Sinking [about 5 Grams], High-level Regular 9-point Sinking [about 8 Grams],

High-

Packaging Type:
 Barrel Mounted

Color Classification: Honey Is Sweet And Cool, Fragrant

Raw Material Composition: Woody SpicesEfficacy: Other/other

• Highlight: qi nan agarwood chunks,

hanging agarwood chunks, hanging agarwood pendant