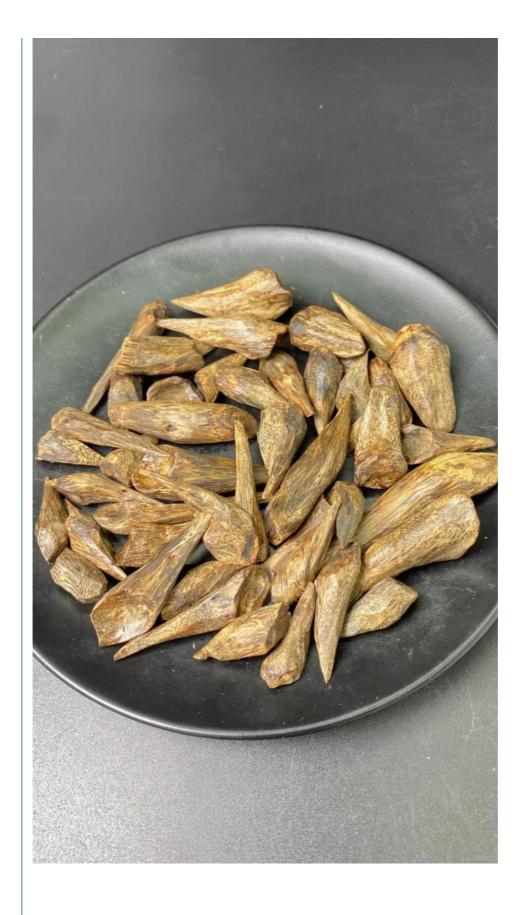

# **Product Specification**

Producing Area: China

• Aroma: Entry-level Shapeshifting Tiles [about 3

Grams], Entry-level Shapeshifting Tiles [about 5 Grams], Entry-level Shapeshifting Tiles [about 8 Grams], High-level Regular 9-point Sinking [about 5 Grams], High-level Regular 9-point Sinking [about 8 Grams],

High-

Packaging Type:
 Barrel Mounted

Color Classification: Honey Is Sweet And Cool, Fragrant

Raw Material Composition: Woody SpicesEfficacy: Other/other

• Highlight: qi nan agarwood chunks,

hanging agarwood chunks, hanging agarwood pendant