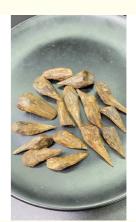

# Qi Nan Agarwood Chunks Wooden Handle Piece Car Small Hanging

# **Product Specification**

Producing Area: China

• Aroma: Entry-level Shapeshifting Tiles [about 3

Grams], Entry-level Shapeshifting Tiles [about 5 Grams], Entry-level Shapeshifting Tiles [about 8 Grams], High-level Regular 9-point Sinking [about 5 Grams], High-level Regular 9-point Sinking [about 8 Grams],

High-

Packaging Type:
 Barrel Mounted

Color Classification: Honey Is Sweet And Cool, Fragrant

Raw Material Composition: Woody SpicesEfficacy: Other/other

• Highlight: qi nan agarwood chunks,

hanging agarwood chunks, hanging agarwood pendant