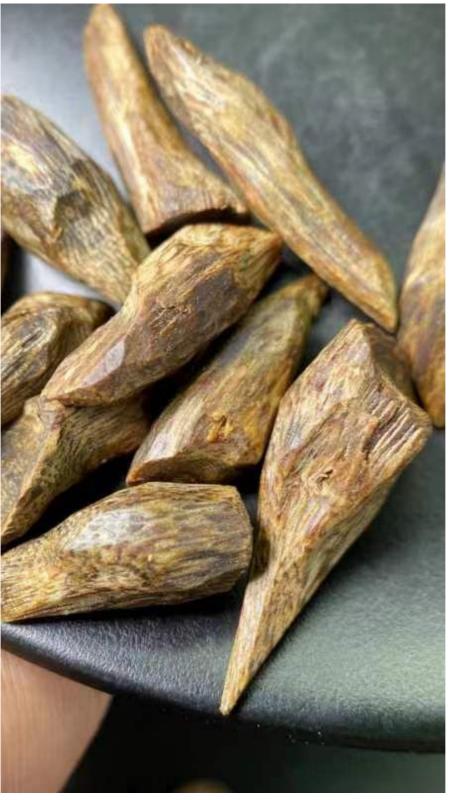

### **Product Description**

Internally cooked Bai Qi Nan Che Zhu crushed agarwood raw materials Hainan Bai Qi Shang Lu smoked spices, raw wood cut beads, crushed blocks

Nha Trang City is located in Xinghe Province, a coastal region in central Vietnam. Most of the agarwood in Vietnam is produced in the central mountainous areas of Fushen, Nha Trang, and Huian. Nha Trang, Vietnam is one of the production areas of agarwood. Nha Trang agarwood is a popular category in the agarwood production area. The natural environment has nurtured a land suitable for agarwood growth, and the agarwood produced has captivated fragrance enthusiasts around the world.

This Qinan agarwood has a high oil content, and if smoked, the aroma is very strong, making it more resistant to smoking than before. This store won't make any mistakes, it has a good cost performance ratio, and our service is also very good, trustworthy!

Quiet incense
The incense burner heats up, and the Qi Nan oil emits a rich aroma that soothes emotions, making people feel happy both physically and mentally

Strange and ever-changing rhymes
The aroma is rich and pungent, with a honey aroma accompanied by a hint of mint coolness
After heating, the aroma changes endlessly, which is very wonderful