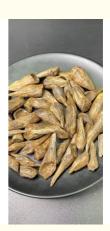

### **Product Description**

Internally cooked Bai Qi Nan Che Zhu crushed agarwood raw materials Hainan Bai Qi Shang Lu smoked spices, raw wood cut beads, crushed blocks

Nha Trang City is located in Xinghe Province, a coastal region in central Vietnam. Most of the agarwood in Vietnam is produced in the central mountainous areas of Fushen, Nha Trang, and Huian. Nha Trang, Vietnam is one of the production areas of agarwood. Nha Trang agarwood is a popular category in the agarwood production area. The natural environment has nurtured a land suitable for agarwood growth, and the agarwood produced has captivated fragrance enthusiasts around the world.

This Qinan agarwood has a high oil content, and if smoked, the aroma is very strong, making it more resistant to smoking than before. This store won't make any mistakes, it has a good cost performance ratio, and our service is also very good, trustworthy!