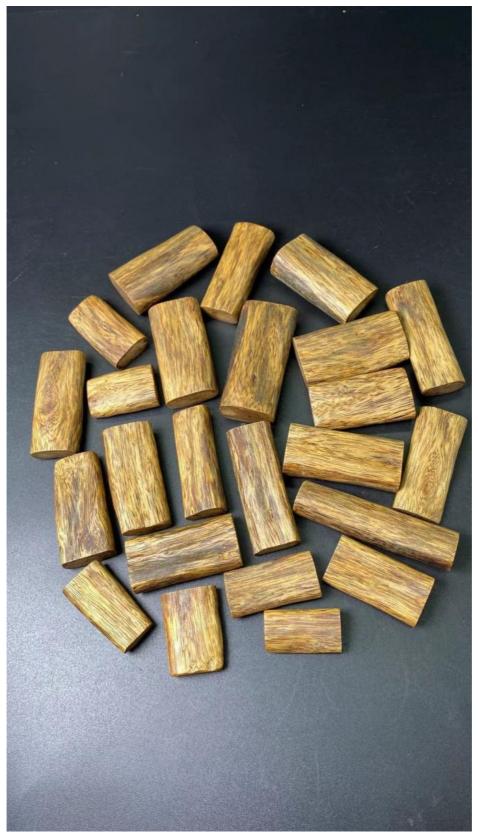

## **Product Specification**

Producing Area: China

• Aroma: Entry-level Shapeshifting Tiles [about 3

Grams], Entry-level Shapeshifting Tiles [about 5 Grams], Entry-level Shapeshifting Tiles [about 8 Grams], High-level Regular 9-point Sinking [about 5 Grams], High-level Regular 9-point Sinking [about 8 Grams],

High-

Packaging Type:
 Barrel Mounted

Color Classification: Honey Is Sweet And Cool, Fragrant

Raw Material Composition: Woody Spices
Efficacy: Other/other
Weight: 10g/20g/50g

Highlight: agarwood incense cone calm,