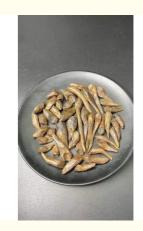

### **Product Description**

Internally cooked Bai Qi Nan Che Zhu crushed agarwood raw materials Hainan Bai Qi Shang Lu smoked spices, raw wood cut beads, crushed blocks

Nha Trang City is located in Xinghe Province, a coastal region in central Vietnam. Most of the agarwood in Vietnam is produced in the central mountainous areas of Fushen, Nha Trang, and Huian. Nha Trang, Vietnam is one of the production areas of agarwood. Nha Trang agarwood is a popular category in the agarwood production area. The natural environment has nurtured a land suitable for agarwood growth, and the agarwood produced has captivated fragrance enthusiasts around the world.

This Qinan agarwood has a high oil content, and if smoked, the aroma is very strong, making it more resistant to smoking than before. This store won't make any mistakes, it has a good cost performance ratio, and our service is also very good, trustworthy!