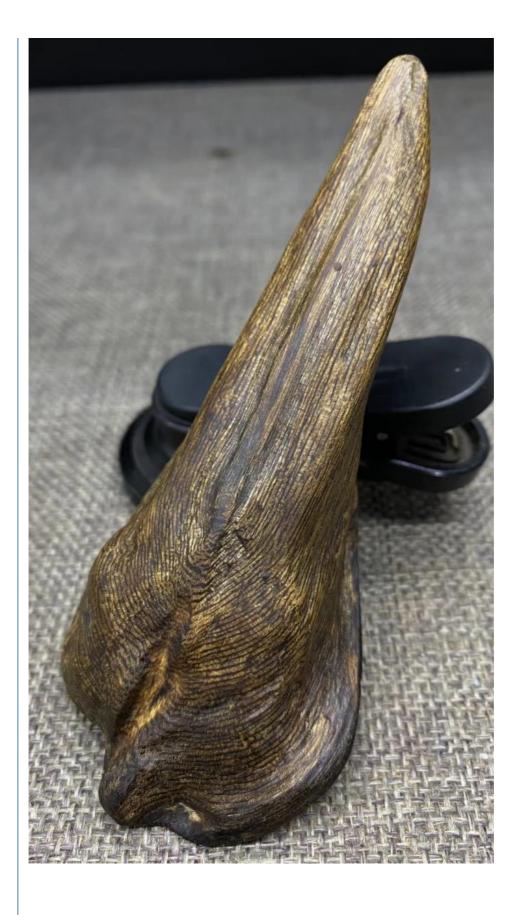

### **Product Description**

Internally cooked Bai Qi Nan Che Zhu crushed agarwood raw materials Hainan Bai Qi Shang Lu smoked spices, raw wood cut beads, crushed blocks

Nha Trang City is located in Xinghe Province, a coastal region in central Vietnam. Most of the agarwood in Vietnam is produced in the central mountainous areas of Fushen, Nha Trang, and Huian. Nha Trang, Vietnam is one of the production areas of agarwood. Nha Trang agarwood is a popular category in the agarwood production area. The natural environment has nurtured a land suitable for agarwood growth, and the agarwood produced has captivated fragrance enthusiasts around the world.

This Qinan agarwood has a high oil content, and if smoked, the aroma is very strong, making it more resistant to smoking than before. This store won't make any mistakes, it has a good cost performance ratio, and our service is also very good, trustworthy!