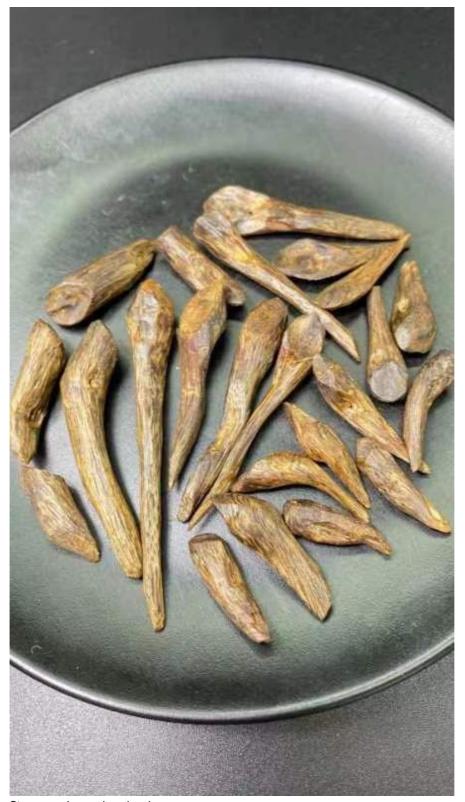

### **Product Description**

Internally cooked Bai Qi Nan Che Zhu crushed agarwood raw materials Hainan Bai Qi Shang Lu smoked spices, raw wood cut beads, crushed blocks

Nha Trang City is located in Xinghe Province, a coastal region in central Vietnam. Most of the agarwood in Vietnam is produced in the central mountainous areas of Fushen, Nha Trang, and Huian. Nha Trang, Vietnam is one of the production areas of agarwood. Nha Trang agarwood is a popular category in the agarwood production area. The natural environment has nurtured a land suitable for agarwood growth, and the agarwood produced has captivated fragrance enthusiasts around the world.

This Qinan agarwood has a high oil content, and if smoked, the aroma is very strong, making it more resistant to smoking than before. This store won't make any mistakes, it has a good cost performance ratio, and our service is also very good, trustworthy!