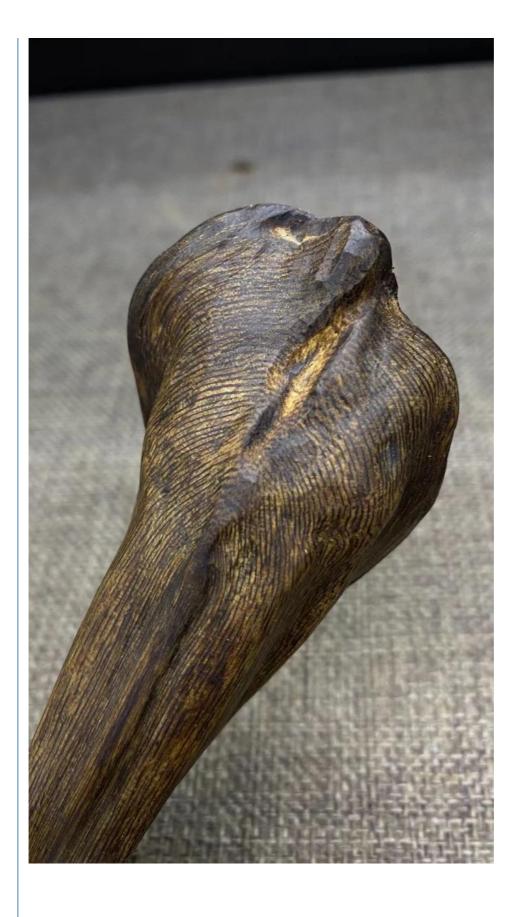

### **Product Description**

Internally cooked Bai Qi Nan Che Zhu crushed agarwood raw materials Hainan Bai Qi Shang Lu smoked spices, raw wood cut beads, crushed blocks

Nha Trang City is located in Xinghe Province, a coastal region in central Vietnam. Most of the agarwood in Vietnam is produced in the central mountainous areas of Fushen, Nha Trang, and Huian. Nha Trang, Vietnam is one of the production areas of agarwood. Nha Trang agarwood is a popular category in the agarwood production area. The natural environment has nurtured a land suitable for agarwood growth, and the agarwood produced has captivated fragrance enthusiasts around the world.

This Qinan agarwood has a high oil content, and if smoked, the aroma is very strong, making it more resistant to smoking than before. This store won't make any mistakes, it has a good cost performance ratio, and our service is also very good, trustworthy!

Quiet incense
The incense burner heats up, and the Qi Nan oil emits a rich aroma that soothes emotions, making people feel happy both physically and mentally

Strange and ever-changing rhymes
The aroma is rich and pungent, with a honey aroma accompanied by a hint of mint coolness
After heating, the aroma changes endlessly, which is very wonderful