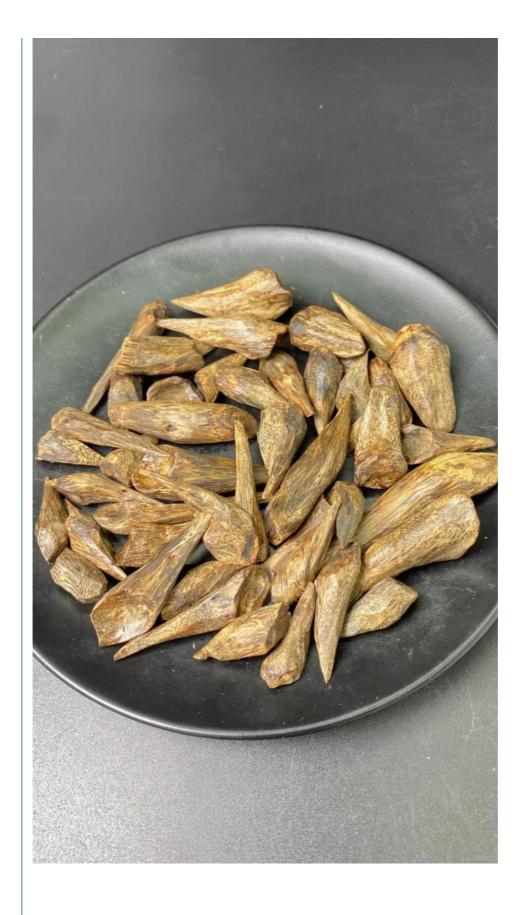

### **Product Description**

Internally cooked Bai Qi Nan Che Zhu crushed agarwood raw materials Hainan Bai Qi Shang Lu smoked spices, raw wood cut beads, crushed blocks

Nha Trang City is located in Xinghe Province, a coastal region in central Vietnam. Most of the agarwood in Vietnam is produced in the central mountainous areas of Fushen, Nha Trang, and Huian. Nha Trang, Vietnam is one of the production areas of agarwood. Nha Trang agarwood is a popular category in the agarwood production area. The natural environment has nurtured a land suitable for agarwood growth, and the agarwood produced has captivated fragrance enthusiasts around the world.

This Qinan agarwood has a high oil content, and if smoked, the aroma is very strong, making it more resistant to smoking than before. This store won't make any mistakes, it has a good cost performance ratio, and our service is also very good, trustworthy!