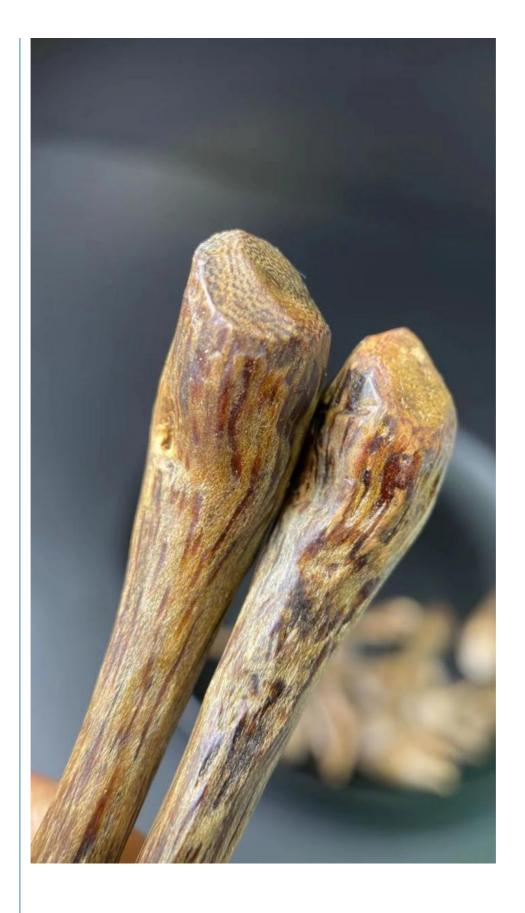

### **Product Description**

Internally cooked Bai Qi Nan Che Zhu crushed agarwood raw materials Hainan Bai Qi Shang Lu smoked spices, raw wood cut beads, crushed blocks

Nha Trang City is located in Xinghe Province, a coastal region in central Vietnam. Most of the agarwood in Vietnam is produced in the central mountainous areas of Fushen, Nha Trang, and Huian. Nha Trang, Vietnam is one of the production areas of agarwood. Nha Trang agarwood is a popular category in the agarwood production area. The natural environment has nurtured a land suitable for agarwood growth, and the agarwood produced has captivated fragrance enthusiasts around the world.

This Qinan agarwood has a high oil content, and if smoked, the aroma is very strong, making it more resistant to smoking than before. This store won't make any mistakes, it has a good cost performance ratio, and our service is also very good, trustworthy!